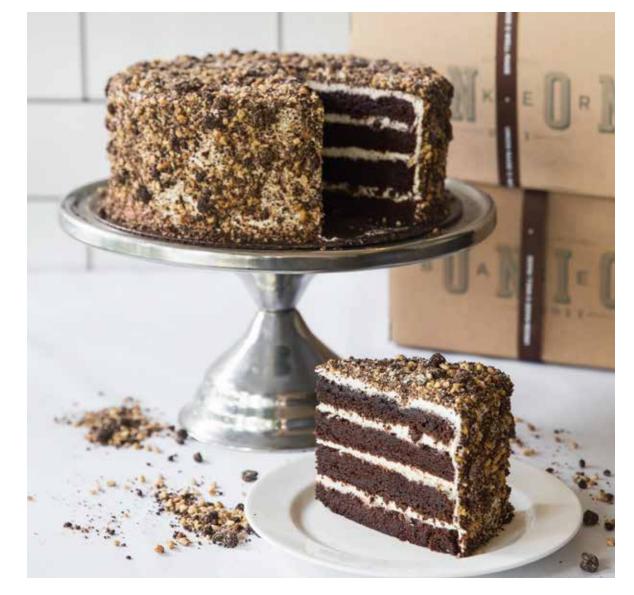

### HAZELNUT DACQUOISE 680./85. (20 CM)

KOPI LOKAL CAKE (20 CM) 600./75.

| AREA              | DELIVERY FLAT FARE | MINIMUM PURCHASE |
|-------------------|--------------------|------------------|
| DKI JAKARTA       | IDR 25,000         | IDR 350,000      |
| DEPOK &<br>BEKASI | IDR 125,000        | IDR 350,000      |
| BOGOR             | IDR 250,000        | IDR 500,000      |