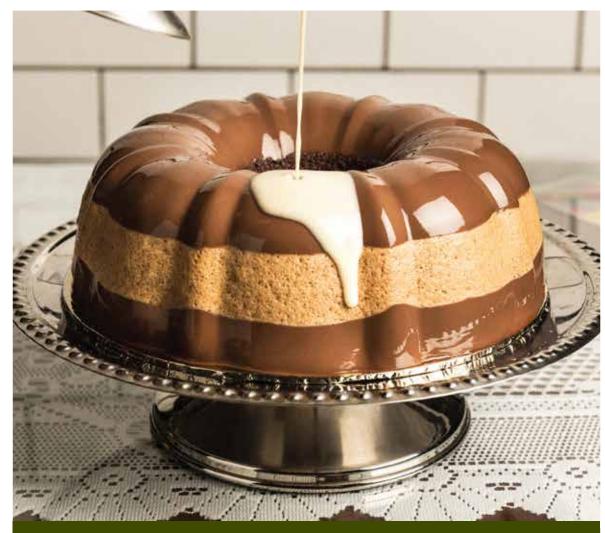

### HAZELNUT DACQUOISE 680./85. (20 CM)

KOPI LOKAL CAKE (20 CM) 600./75.

| AREA              | DELIVERY FLAT FARE | MINIMUM PURCHASE |
|-------------------|--------------------|------------------|
| DKI JAKARTA       | IDR 25,000         | IDR 350,000      |
| DEPOK &<br>BEKASI | IDR 125,000        | IDR 350,000      |
| BOGOR             | IDR 250,000        | IDR 500,000      |