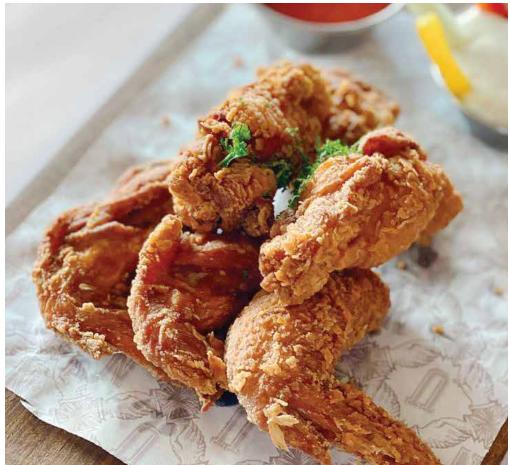

#### 350.

SEA BASS, ROAST ONION JUS, CHIVES, POMME PUREÉ **160.** 

NYONYA LAKSA SPAGHETTI, KING PRAWN, FRIED TOFU

130.

| 1 |
|---|
| , |
| , |
| , |
| , |
| , |
| , |
| ÷ |
| , |
|   |

| CHILI GARLIC CHEESE FRIES                                              | 90.  |
|------------------------------------------------------------------------|------|
| TRUFFLE POPCORN CHICKEN                                                | 120. |
| CALAMARI W/ SAN MARZANO TOMATOES & TARTAR                              | 120. |
| BUFFALO CHICKEN WINGS<br>w/ HOUSE MADE BLUE CHEESE DRESSING & CRUDITÉS | 110. |

#### W/ HOUSE MADE BLUE CHEESE DRESSING CRUDITÉS