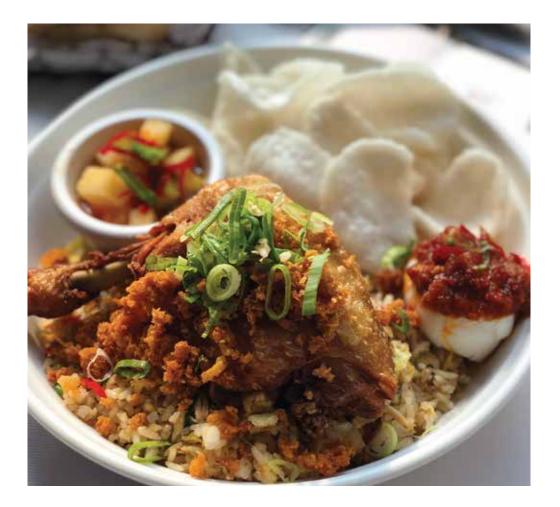

#### FRIED CHICKEN, SOFT BOILED

BALADO EGG, ACAR

→ ASIAN ←<

CRISPY DUCK W/ GARLIC RICE & 2 KINDS OF SAMBAL

**160.** 

| BAKMIE AYAM W/ FOIE GRAS                                                           | 160. |
|------------------------------------------------------------------------------------|------|
| "NASI BABI GARING" - CRISPY PORK BELLY w/<br>SAMBAL MATAH & HOUSEMADE APPLE KIMCHI | 165. |
| CLASSIC INDONESIAN FRIED RICE,<br>FRIED CHICKEN, SOFT BOILED BALADO EGG, ACAR      | 135. |
| "DIRTY" OXTAIL SOUP & RICE                                                         | 285. |
| CRISPY CHICKEN W/ FURIKAKE RICE, ONSEN EGG, SLAW                                   | 120. |