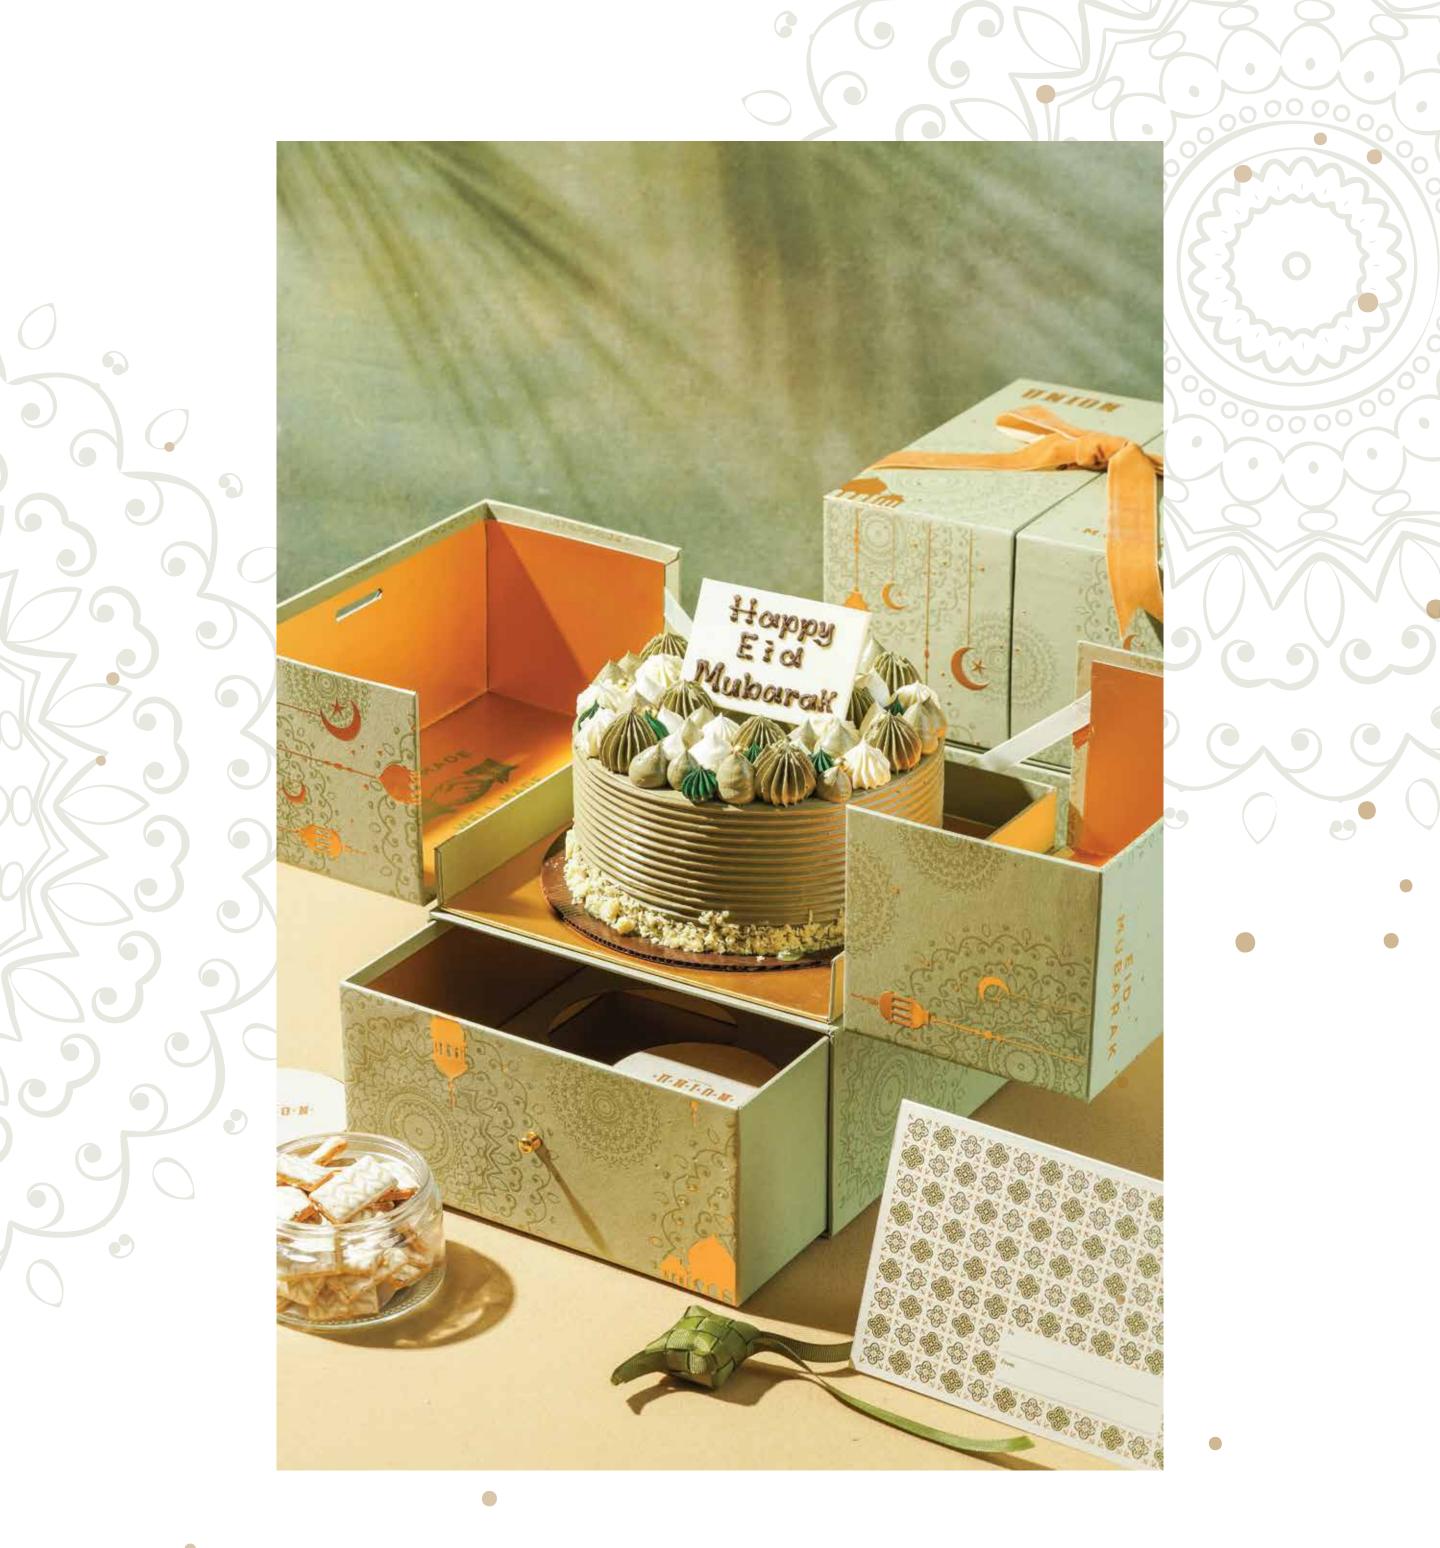

### RAMADAN HAMPER

• PANDAN KEJU CHIFFON (16 CM)

2 JARS ○F HOUSEMADE COOKIES: - NUTELLA LIDAH KUCING - CHEESE & MOCHA MERINGUE

### 550.

COMES IN AN EXCLUSIVE RAMADAN BOX SET WITH A PERSONALIZED GREETING CARD INCLUDED.

Preorder minimum one day in advance.