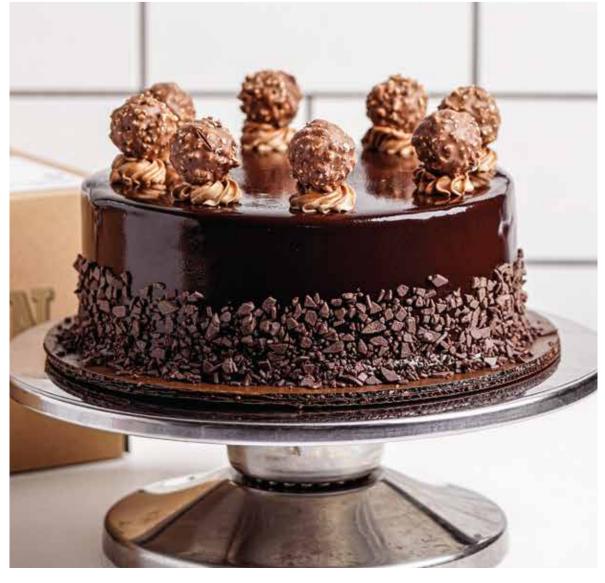

#### **750./75.** CLASSIC CARROT CAKE **750./75.**

**NUTELLA FERRERO** (20CM)

**640.**/**80.** 