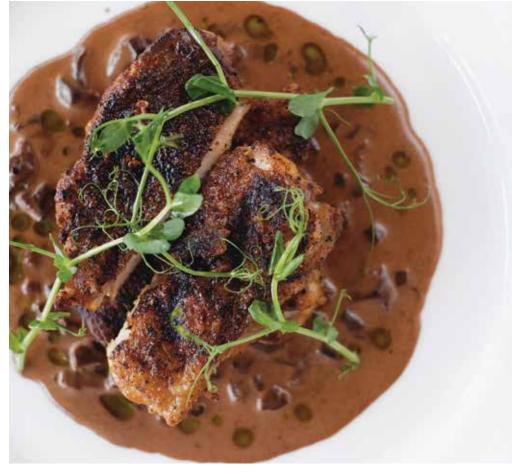

→ MAINS ←

| CHICKEN STEAK W/ PEPPERCORN<br>& PORCINI MUSHROOM SAUCE, FRENCH FRIES                                                             | 170. |
|-----------------------------------------------------------------------------------------------------------------------------------|------|
| UNION BURGER<br>BLACK ANGUS BEEF PATTY, BACON, CHEDDAR,<br>HOUSEMADE SAUCE, FRIES<br>w/ SEARED FOIE GRAS <i>(additional 150.)</i> | 185. |
| WHOLE ROAST BABY CHICKEN, SALSA VERDE, FRIES                                                                                      | 170. |
| SALMON & SEAWEED QUINOA BOWL, SWEET CORN,<br>TOBIKO, FURIKAKE, SWEET SESAME DRESSING                                              | 175. |
| CRISPY SKIN SALMON, MASHED POTATOES,<br>ORANGE & GINGER SOY                                                                       | 235. |