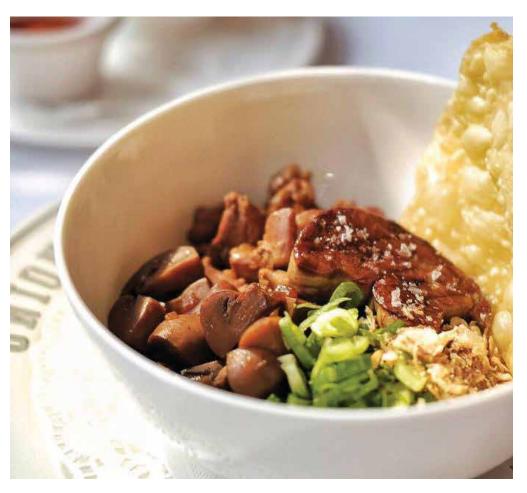

→ ASIAN ←<

CRISPY DUCK W/ GARLIC RICE & 2 KINDS OF SAMBAL

**160.** 

| BAKMIE AYAM W/ FOIE GRAS                                                           | 160. |
|------------------------------------------------------------------------------------|------|
| "NASI BABI GARING" - CRISPY PORK BELLY w/<br>SAMBAL MATAH & HOUSEMADE APPLE KIMCHI | 165. |
| CLASSIC INDONESIAN FRIED RICE,<br>FRIED CHICKEN, SOFT BOILED BALADO EGG, ACAR      | 135. |
| "DIRTY" OXTAIL SOUP & RICE                                                         | 285. |
| CRISPY CHICKEN W/ FURIKAKE RICE, ONSEN EGG, SLAW                                   | 120. |