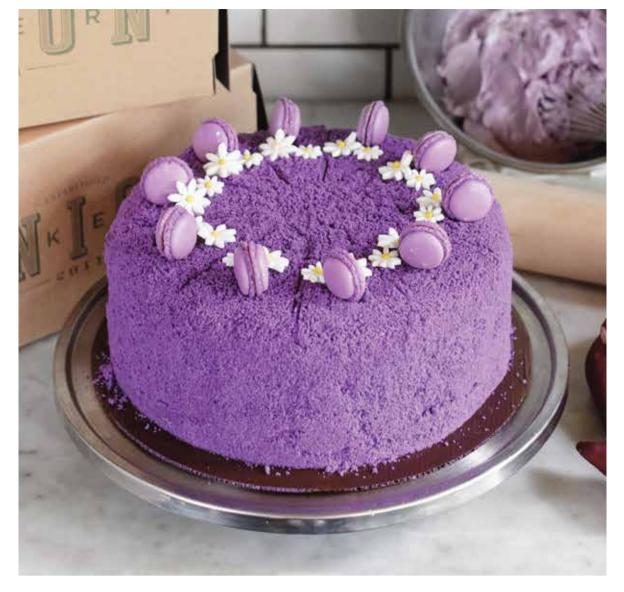

#### **750./75.** CLASSIC CARROT CAKE **750./75.**

**NUTELLA FERRERO** (20CM)

**640.**/**80.** 