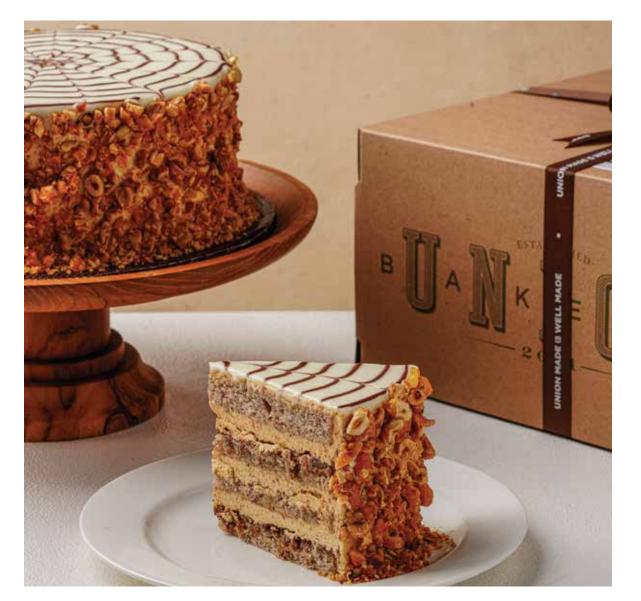

### HAZELNUT DACQUOISE 680./85. (20 CM)

KOPI LOKAL CAKE (20 CM) 600./75.

| AREA              | DELIVERY FLAT FARE | MINIMUM PURCHASE |
|-------------------|--------------------|------------------|
| DKI JAKARTA       | IDR 25,000         | IDR 350,000      |
| DEPOK &<br>BEKASI | IDR 125,000        | IDR 350,000      |
| BOGOR             | IDR 250,000        | IDR 500,000      |