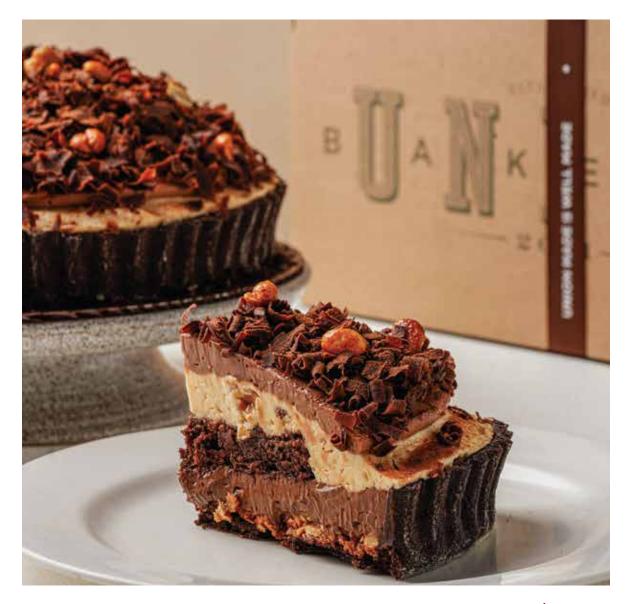

#### **750./75.** CLASSIC CARROT CAKE **750./75.**

**NUTELLA FERRERO** (20CM)

**640.**/**80.** 