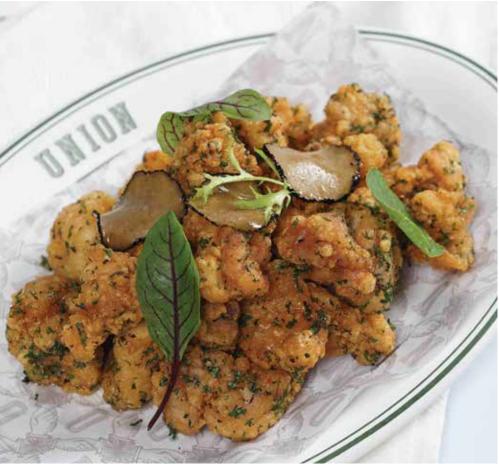

#### 350.

SEA BASS, ROAST ONION JUS, CHIVES, POMME PUREÉ **160.** 

NYONYA LAKSA SPAGHETTI, KING PRAWN, FRIED TOFU

130.

| 1 |
|---|
| , |
| , |
| , |
| , |
| , |
| , |
| ÷ |
| , |
|   |

| CHILI GARLIC CHEESE FRIES                                              | 90.  |
|------------------------------------------------------------------------|------|
| TRUFFLE POPCORN CHICKEN                                                | 120. |
| CALAMARI W/ SAN MARZANO TOMATOES & TARTAR                              | 120. |
| BUFFALO CHICKEN WINGS<br>w/ HOUSE MADE BLUE CHEESE DRESSING & CRUDITÉS | 110. |

130.

ROMAINE SALAD, PARMESAN CHICKEN, TRUFFLED SOFT BOILED EGG, POTATO CHIPS & BACON

TRUFFLE POPCORN CHICKEN

MUSHROOM, TAGLIATELLE, WHITE

**BUFFALO CHICKEN WINGS** 