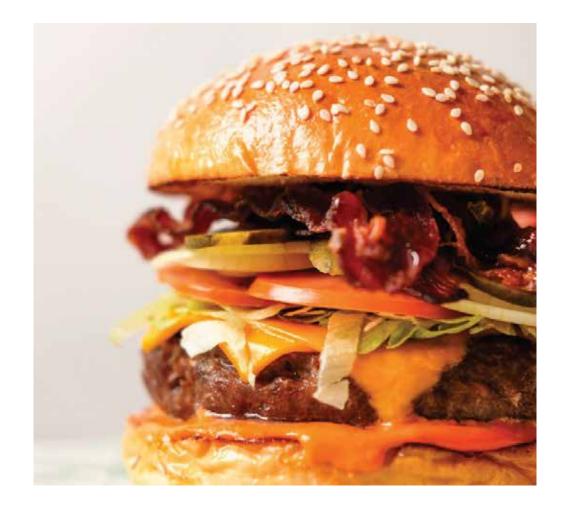

#### UNION BURGER BLACK ANGUS BEEF PATTY, BACON, CHEDDAR, HOUSEMADE SAUCE, FRIES

CHICKEN STEAK W/ PEPPERCORN & PORCINI MUSHROOM SAUCE, FRENCH FRIES

→ MAINS ←

| CHICKEN STEAK W/ PEPPERCORN<br>& PORCINI MUSHROOM SAUCE, FRENCH FRIES                                                             | 170. |
|-----------------------------------------------------------------------------------------------------------------------------------|------|
| UNION BURGER<br>BLACK ANGUS BEEF PATTY, BACON, CHEDDAR,<br>HOUSEMADE SAUCE, FRIES<br>w/ SEARED FOIE GRAS <i>(additional 150.)</i> | 185. |
| WHOLE ROAST BABY CHICKEN, SALSA VERDE, FRIES                                                                                      | 170. |
| SALMON & SEAWEED QUINOA BOWL, SWEET CORN,<br>TOBIKO, FURIKAKE, SWEET SESAME DRESSING                                              | 175. |
| CRISPY SKIN SALMON, MASHED POTATOES,<br>ORANGE & GINGER SOY                                                                       | 235. |