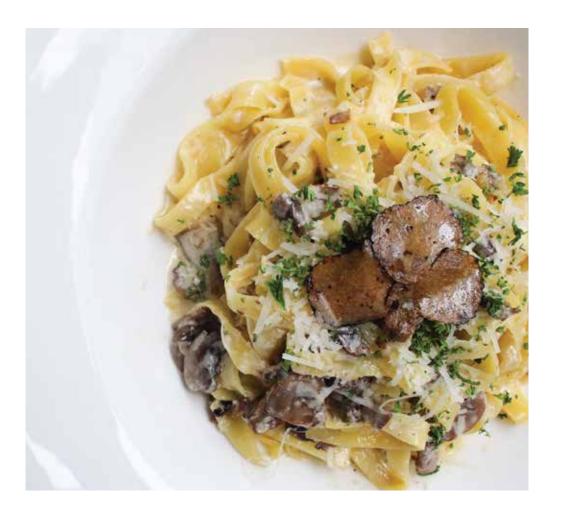

### → PASTA <-- <

| SEARED SCALLOP AGLIO OLIO, SPAGHETTI,<br>GARLIC CONFIT, CHILI    | 150. |
|------------------------------------------------------------------|------|
| PORK CRACKLING & BACON LARDONS,<br>SPAGHETTI, ALBA TRUFFLE CREAM | 135. |
| MUSHROOM, TAGLIATELLE, WHITE TRUFFLE CREAM, BLACK TRUFFLES (V)   | 120. |
| CREAMLESS CARBONARA, TAGLIATELLE,<br>PORK BACON, PARMESAN        | 120. |