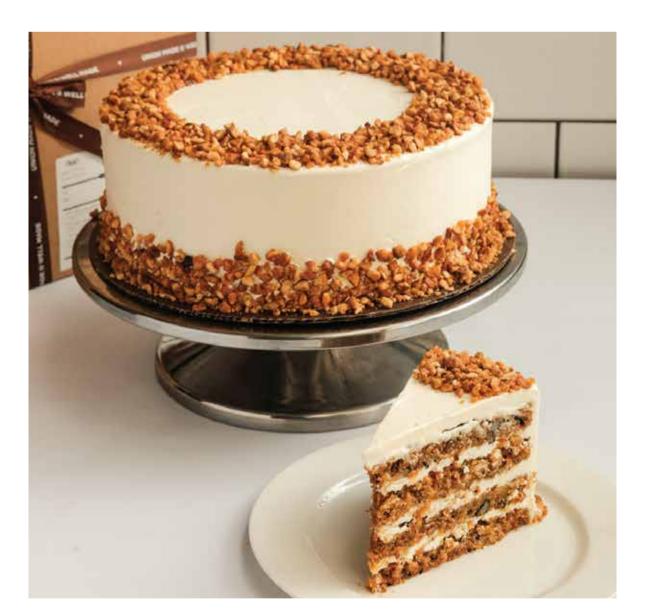

#### **750./75.** CLASSIC CARROT CAKE **750./75.**

**NUTELLA FERRERO** (20CM)

**640.**/**80.** 